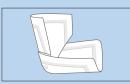

sing size. The dressing pad needs to overlap the edge of the wound. Do not cut the dressing
- 3 Open the pack and lay the sterile pad onto the wound. Either side of the sterile pad may be used. Stack dressings for additional absorption
- 4 Lightly cover with a bandage or wrap to secure the dressing, refer to your local guidelines for further guidance
- 6 Check the dressing at regular intervals and change according to the clinical condition of the wound, or when saturated

### **Folding Techniques**

# **In-between Toes/Fingers**







# **Around Peg Sites**

lengthways



1 Fold a 4 x 9" in half lengthways



2 Fold the two corners over



3 Place around the peg site

#### Heel/Elbow



1 Fold a 8 x 9" in 2 Fold each half



corner inwards



3 Place tape to hold folded corners in place



4 Open out folded dressing



5 Place on heel/ elbow

## **How to apply KerraMax Care Multisite:**





# KerraMax Care® Super-absorbent dressing

KerraMax Care® Super absorbent dressing is designed to absorb and retain large amounts of exudate to minimize discomfort and dressing changes. Its wicking layer allows for increased absorption while staying dry to the touch to keep moisture away from healthy skin.

#### **Order Information**

| Product    | Size               | Surface area, in <sup>2</sup> | Dressings per box | HCPCS |
|------------|--------------------|-------------------------------|-------------------|-------|
| PRD500-025 | 2 x 2 in           | 4                             | 10                | A6196 |
| PRD500-050 | 4 x 4 in           | 16                            | 1