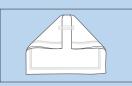

#### Heel/Elbow

1 Fold a 8 x 9" in 2 Fold each half

corner inwards

3 Place tape to hold folded corners in place

4 Open out folded dressing

5 Place on heel/ elbow