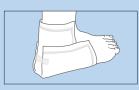

eds to overlap the edge of the wound. Do not cut the dressing
- 3 Open the pack and lay the sterile pad onto the wound. Either side of the sterile pad may be used. Stack dressings for additional absorption
- 4 Lightly cover with a bandage or wrap to secure the dressing, refer to your local guidelines for further guidance
- 6 Check the dressing at regular intervals and change according to the clinical condition of the wound, or when saturated

### **Folding Techniques**

# **In-between Toes/Fingers**







# **Around Peg Sites**

lengthways



1 Fold a 4 x 9" in half lengthways



2 Fold the two corners over



3 Place around the peg site

#### Heel/Elbow



1 Fold a 8 x 9" in 2 Fold each half



corner inwards



3 Place tape to hold folded corners in place



4 Open out folded dressing



5 Place on heel/ elbow

## **How to apply KerraMax Care Multisite:**





# KerraMax Care® Super-absorbent dressing

KerraMax Care® Super absorbent dressing is designed to absorb and retain large amounts of exudate to minimize discomfort and dressing changes. Its wicking layer allows for increased absorption while staying dry to the touch to keep moisture away from healthy skin.

#### **Order Information**

| Product    | Size               | Surface area, in <sup>2</sup> | Dressings per box | HCPCS |
|------------|--------------------|-------------------------------|-------------------|-------|
| PRD500-025 | 2 x 2 in           | 4                             | 10                | A6196 |
| PRD500-050 | 4 x 4 in           | 16                            | 10                | A6196 |
| P