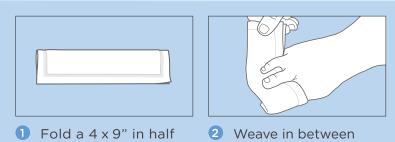

- Super-absorbent dressing
- Suitable for use under all forms of compression
- Can be used as a primary or secondary dressing

# **Application Guide**

- Cleanse the wound according to local procedures
- 2 Select an appropriate dressing size. The dressing pad needs to overlap the edge of the wound. Do not cut the dressing
- 3 Open the pack and lay the sterile pad onto the wound. Either side of the sterile pad may be used. Stack dressings for additional absorption
- 4 Lightly cover with a bandage or wrap to secure the dressing, refer to your local guidelines for further guidance
- 6 Check the dressing at regular intervals and change according to the clinical condition of the wound, or when saturated

### **Folding Techniques**

# **In-between Toes/Fingers**







# **Around Peg Sites**

lengthways



1 Fold a 4 x 9" in half lengthways



2 Fold the two corners over



3 Place around the peg site

#### Heel/Elbow



1 Fold a 8 x 9" in 2 Fold each half



corner inwards



3 Place tape to hold folded corners in place



4 Open out folded dressing



5 Place on heel/ elbow

## **How to apply KerraMax Care Multisite:**





# KerraMax Care® Super-absorbent dressing

KerraMax Care® Super absorbent dressing is designed to absorb and retain large amounts of exudate to minimize discomfort and dressing changes. Its wicking layer allows for increased absorption while staying dry to the touch to keep moisture away from healthy skin.

#### **Order Information**

| Product    | Size               | Surface area, in <sup>2</sup> | Dressings per box | HCPCS