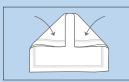

# **Around Peg Sites**

lengthways

1 Fold a 4 x 9" in half lengthways

2 Fold the two corners over

3 Place around the peg site