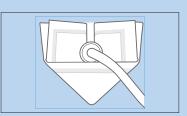

#### Heel/Elbow

1 Fold a 8 x 9" in 2 Fold each half

corner inwards

3 Place tape to hold folded corners in place

4 Open out folded dressing

5 Place on heel/ elbow