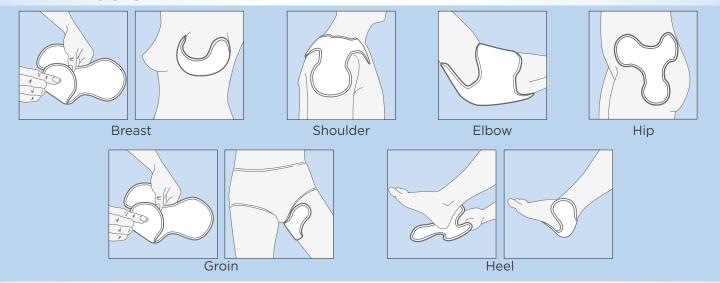

he pack and lay the sterile pad onto the wound. Either side of the sterile pad may be used. Stack dressings for additional absorption
- 4 Lightly cover with a bandage or wrap to secure the dressing, refer to your local guidelines for further guidance
- 6 Check the dressing at regular intervals and change according to the clinical condition of the wound, or when saturated

### **Folding Techniques**

# **In-between Toes/Fingers**







# **Around Peg Sites**

lengthways



1 Fold a 4 x 9" in half lengthways



2 Fold the two corners over



3 Place around the peg site

#### Heel/Elbow



1 Fold a 8 x 9" in 2 Fold each half



corner inwards



3 Place tape to hold folded corners in place



4 Open out folded dressing



5 Place on heel/ elbow

## **How to apply KerraMax Care Multisite:**





# KerraMax Care® Super-absorbent dressing

KerraMax Care® Super absorbent dressing is designed to absorb and retain large amounts of exudate to minimize discomfort and dressing changes. Its wicking layer allows for increased absorption while staying dry to the touch to keep moisture away from healthy skin.

#### **Order Information**

| Product    | Size               | Surface area, in <sup>2</sup> | Dressings per box | HCPCS |
|------------|--------------------|-------------------------------|-------------------|-------|
| PRD500-025 | 2 x 2 in           | 4                             | 10                | A6196 |
| PRD500-050 | 4 x 4 in           | 16                            | 10                | A6196 |
| PRD500-100 | 5 x 6 in           | 30                            | 10