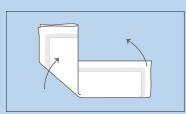

# **Around Peg Sites**

lengthways

1 Fold a 4 x 9" in half lengthways

2 Fold the two corners over

3 Place around the peg site