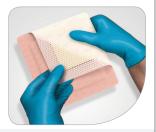

#### Apply your dressing

1. Partially peel back the release liners on the dressing

2. Center the dressing over the wound, apply directly to wound while peeling away the release liner

3. Gently press and hold the dressing on the surrounding skin to secure