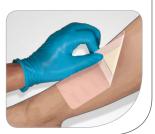

#### Remove your dressing

Remove dressing by peeling off from a corner using gentle pressure