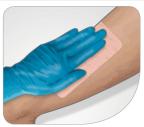

#### Apply your dressing

1. Partially peel back the release liners on the dressing

2. Center the dressing over the wound, apply directly to wound while peeling away the release liner

3. Gently press and hold the dressing on the surrounding skin to secure