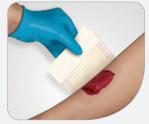

#### Apply your dressing

1. Partially peel back the release liners on the dressing

2. Center the dressing over the wound, apply directly to wound while peeling away the release liner

3. Gently press and hold the dressing on the surrounding skin to secure